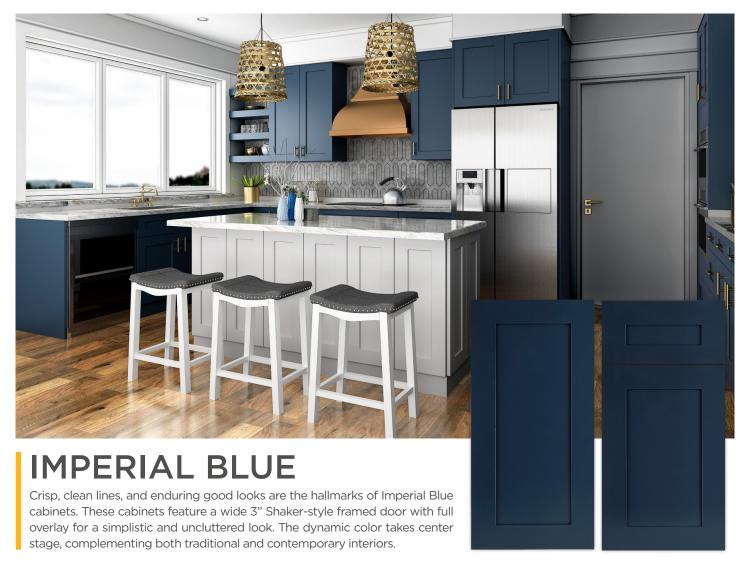

## **FEATURES AND BENEFITS**

- Shaker-style frameless cabinet for streamlined look.
- Full overlay door and drawer fronts with a robust mortise and tenon construction.
- Multi-layered painted door and drawer with solid wood frame and a flat recessed MDF center panel.
- 5/8" solid natural wood drawer box with four dovetail joints, the strongest joint in woodworking.
- Concealed under-mount drawer glides with full extension for complete access to the drawer contents.
- The 6-way adjustable soft-close mechanism allows drawers and doors to close smoothly and silently.
- Concealed quick-release door hinges for swift and easy door removal, great for appliance maintenance and cleaning.
- 3/4" furniture-grade plywood box construction is 50% thicker than industry norms.
- Metal corner brackets p