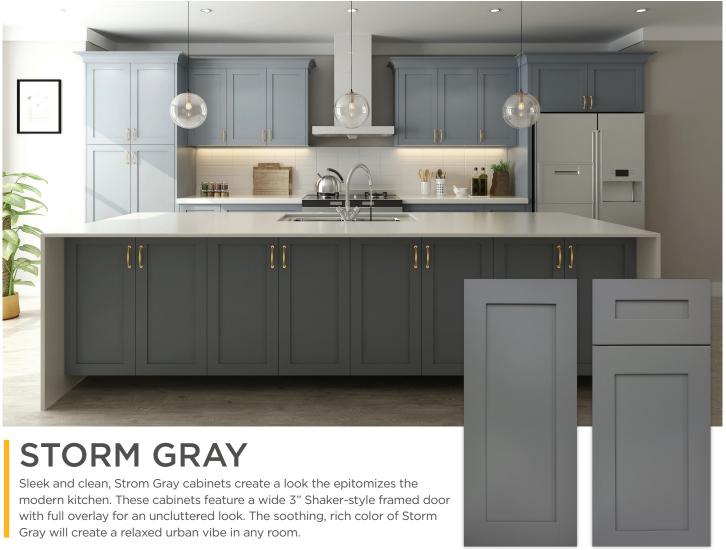

## **FEATURES AND BENEFITS**

- Shaker-style frameless cabinet for streamlined look.
- Full overlay door and drawer fronts with a robust mortise and tenon construction.
- Multi-layered painted door and drawer with solid wood frame and a flat recessed MDF center panel.
- 5/8" solid natural wood drawer box with four dovetail joints, the strongest joint in woodworking.
- Concealed under-mount drawer glides with full extension for complete access to the drawer contents.
- The 6-way adjustable soft-close mechanism allows drawers and doors to close smoothly and silently.
- Concealed quick-release door hinges for swift and easy door removal, great for appliance maintenance and cleaning.
- 3/4" furniture-grade plywood box construction is 50% thicker than industry norms.
- Metal corner brackets p