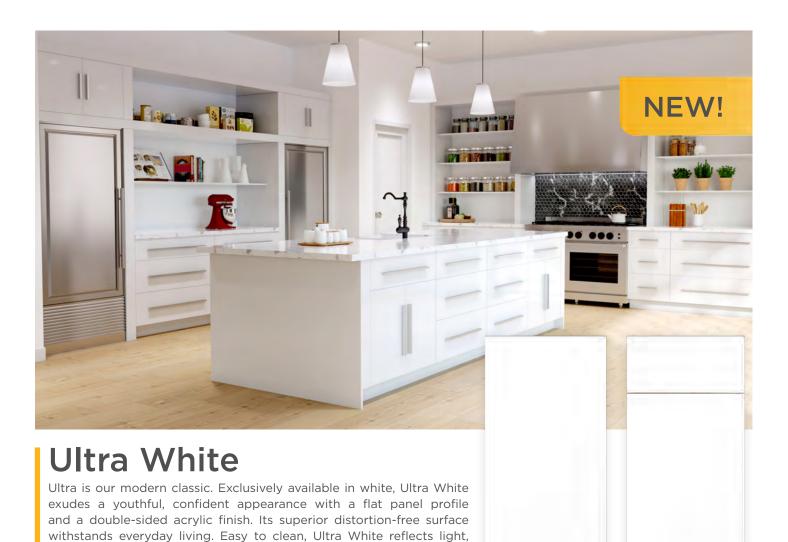

## **FEATURES AND BENEFITS**

• Solid 3/4" MDF flat panel door and drawer fronts with a high-gloss white acrylic finish

making any room feel brighter and more significant.

- Doors feature a double-sided, distortion-free gloss finish and matching edge-banding
- 6-way adjustable soft-close doors, close silently and softly with a light push
- Full overlay frameless cabinets provide greater interior accessibility and storage
- Non-toxic surface is safe, durable, and easy to clean
- Sturdy 3/4" white plywood box construction is 50% more than industry standards
- 3/4" adjustable plywood shelves with a 6-sided finish and metal supports for customized storage
- Slim 1/2" double-walled metal drawer with a 5/8" MDF bottom and rear panel supports weight up to 88 lbs

- Concealed 6-way adjustable